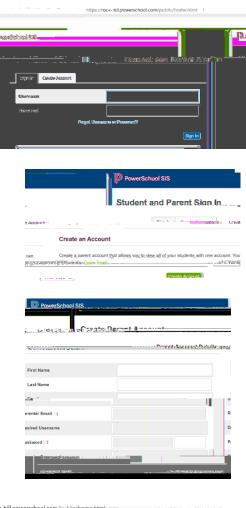

# **Creating a Parent Portal Account**

1: Visit https://rock-hill.powerschool.com/public

If you previously have had a Parent Portal Account for your student(s), you can enter your username and password.

2: If you have never had a Parent Portal account, please click on Oreate Account